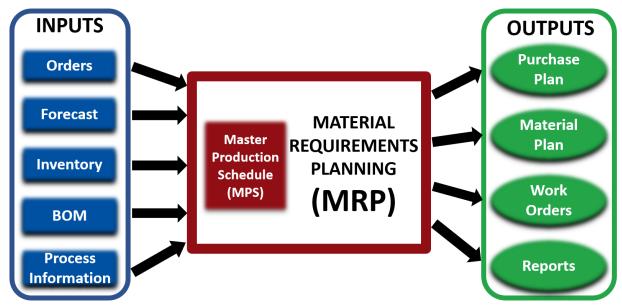

### **Supply Chain Management Basics**



# **Supply Chain Management Software**

## **Material Requirements Planning = MRP**



#### **Supply Chain Management Software**

> Execute transactions, managing supplier and customer relationships and controls the various associated business processes

# **Typical Functions**

- Customer-requirements / preferences
- > Purchase-orders (PO)
- > Sales and Consumption
- Logistics and Distribution
- Inventory Management
- Warehouse Management / Goods in / out
- Supplier Management / Sourcing
- > Software Integration with customer / supplier software
- > Integration with own finance / accounting software



# **Enterprise Resource Planning = ERP**

- > A complete software package integration of enterprise-level information
  - Manufacturing, marketing, sales, service, design, inventory, procurement, distribution, facilities management, quality, HR, finance